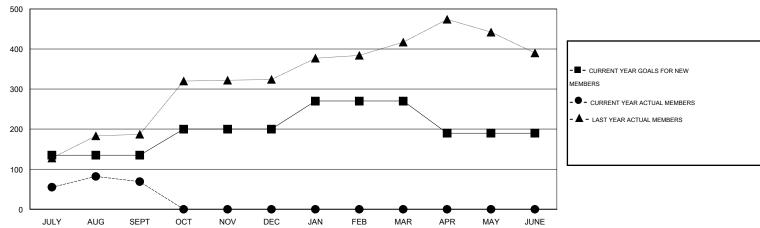

#### GOALS AND ACTUAL MEMBERS CUMULATIVE

| DROPPED CLUBS: 0  DROPPED MEMBERS |        | 40 CLUBS OF 84 ADDED 1 OR MORE NEW MEMBERS | GENDER DISTRIBU  MALE  FEMALE                               | TION<br>1,640 (65.23%)<br>874 (34.77%) |            |
|-----------------------------------|--------|--------------------------------------------|-------------------------------------------------------------|----------------------------------------|------------|
| DECEASED CLUB CANCELLED           | 4<br>0 | CLICK HERE FOR HEALTH ASSESSMENT DATA      | FAMILY UNIT MEMBERS HEAD OF HOUSEHOLD NON-HEAD OF HOUSEHOLD |                                        | 230<br>105 |
| OTHER TOTAL                       | 63     |                                            |                                                             |                                        | 125        |

## LOCATION MALAYSIA

GMT CA 5

|               |                  | Clubs             |                  |                  | Members               |                    |                                     |                    |                  |  |
|---------------|------------------|-------------------|------------------|------------------|-----------------------|--------------------|-------------------------------------|--------------------|------------------|--|
|               | RESUI            | LTS FOR 2015-2016 | i                |                  | RESULTS FOR 2015-2016 |                    |                                     |                    |                  |  |
| QUARTER       | NEW CLUB<br>GOAL | NEW CLUBS         | DROPPED<br>CLUBS | NET<br>GAIN/LOSS | QUARTER               | NEW MEMBER<br>GOAL | CHARTER AND<br>NEW MEMBERS<br>ADDED | DROPPED<br>MEMBERS | NET<br>GAIN/LOSS |  |
| JULY/AUG/SEPT | 1                | 1                 | 0                | 1                | JULY/AUG/SEPT         | 135                | 132                                 | 63                 | 69               |  |
| OCT/NOV/DEC   | 3                | 0                 | 0                | 0                | OCT/NOV/DEC           | 65                 | 0                                   | 0                  | 0                |  |
| JAN/FEB/MAR   | 2                | 0                 | 0                | 0                | JAN/FEB/MAR           | 70                 | 0                                   | 0                  | 0                |  |
| APR/MAY/JUNE  | 1                | 0                 | 0                | 0                | APR/MAY/JUNE          | -80                | 0                                   | 0                  | 0                |  |