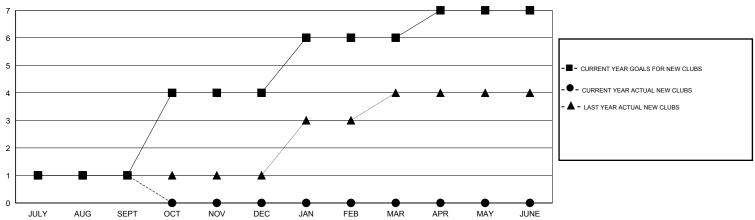

### GOALS AND ACTUAL NEW CLUBS CUMULATIVE

## LOCATION MALAYSIA

GMT CA 5

|               |                  | Clubs             |                  |                  | Members               |                    |                                     |                    |                  |  |
|---------------|------------------|-------------------|------------------|------------------|-----------------------|--------------------|-------------------------------------|--------------------|------------------|--|
|               | RESUI            | LTS FOR 2015-2016 | i                |                  | RESULTS FOR 2015-2016 |                    |                                     |                    |                  |  |
| QUARTER       | NEW CLUB<br>GOAL | NEW CLUBS         | DROPPED<br>CLUBS | NET<br>GAIN/LOSS | QUARTER               | NEW MEMBER<br>GOAL | CHARTER AND<br>NEW MEMBERS<br>ADDED | DROPPED<br>MEMBERS | NET<br>GAIN/LOSS |  |
| JULY/AUG/SEPT | 1                | 1                 | 0                | 1                | JULY/AUG/SEPT         | 135                | 132                                 | 63                 | 69               |  |
| OCT/NOV/DEC   | 3                | 0                 | 0                | 0                | OCT/NOV/DEC           | 65                 | 0                                   | 0                  | 0                |  |
| JAN/FEB/MAR   | 2                | 0                 | 0                | 0                | JAN/FEB/MAR           | 70                 | 0                                   | 0                  | 0                |  |
| APR/MAY/JUNE  | 1                | 0                 | 0                | 0                | APR/MAY/JUNE          | -80                | 0                                   | 0                  | 0                |  |